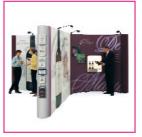

Pop up ••

Pop-up display systems create a powerful visual impact and are the ideal media for enhancing your marketing and promotional ability. Flexible and versatile in nature they can be used to create any display, perfect for exhibitions, product launches, shopping malls, road shows and numerous other locations. They greatly assist those individuals representing your brand, helping to boost confidence, increase awareness and win orders.

Our range of lightweight, portable Pop-up systems can be characterised by the following:

A modular construction, enabling them to be quickly and easily assembled and taken down.

A choice of panels are available with the option to mix and match on one frame work. All are in full colour and can be attached to either the front and/or the back of the framework.

Numerous types of diplays can be created using straight and curved walls, internal and external shelving, counters, back lit panels and lighting.

Recessed panels with shelves and lighting form product showcases.