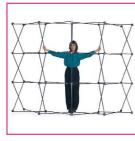

Our range of lightweight, portable Pop-up systems can be characterised by the following:

A modular construction, enabling them to be quickly and easily assembled and taken down.

A choice of panels are available with the option to mix and match on one frame work. All are in full colour and can be attached to either the front and/or the back of the framework.