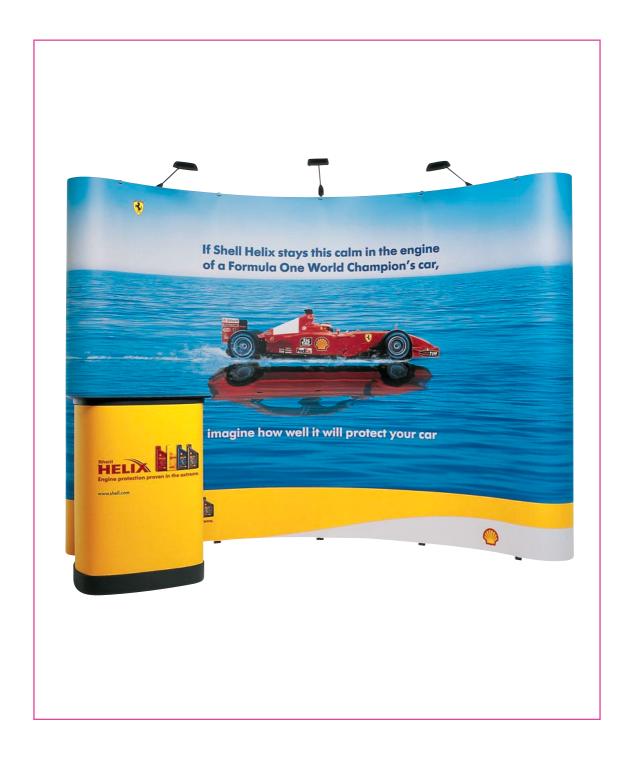

Pop up ••

Pop-up display systems create a powerful visual impact and are the ideal media for enhancing your marketing and promotional ability. Flexible and versatile in nature they can be used to create any display, perfect for exhibitions, product launches, shopping malls, road shows and numerous other locations. They greatly assist those individuals representing your brand, helping to boost confidence, increase awareness and win orders.

Our range of lightweight, portable Pop-up systems can be characterised by the following:

A modular construction, enabling them to be quickly and easily assembled and taken down.

A choice of panels are available with the option to mix and match on one frame work. All are in full colour and can be attached to either the front and/or the back of the framework.

Numerous types of diplays can be created using straight and curved walls, internal and external shelving, counters, back lit panels and lighting.

Recessed panels with shelves and lighting form product showcases.

Frameworks and panels pack into neat, manageable cases, which can be converted into a podium with matching graphic panel.

All systems come with either a 5 year or lifetime guarantee.

wbp visual solutions ltd 6 progress works heath mill lane birmingham b9 4dy tel: 0121 224 8333 fax: 0121 224 8334 birmingham@wbp.co.uk